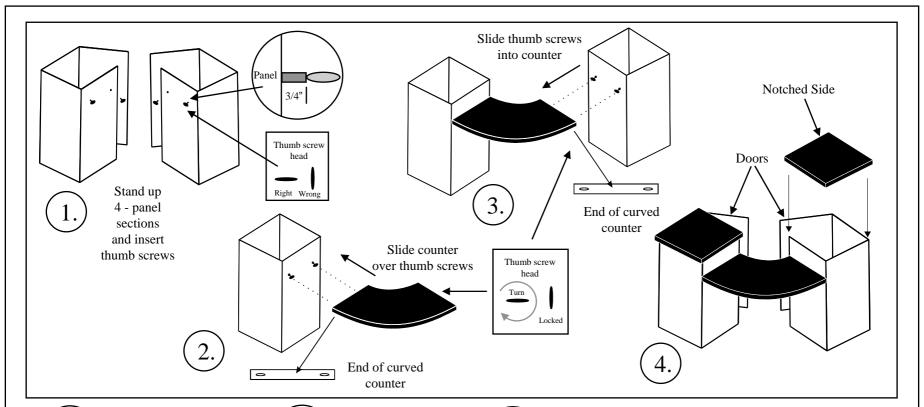

## Double Pedestal with Curved Counter Set-up Instructions

 $\left(1\right)$ 

Stand two 4-panel sections up and insert thumb bolts into panel with threaded holes on each section. Thumb screw heads should be horizontal and 3/4" of the neck showing.

(2.)

Slide cut outs on end of curved counter over thumb screws on one of the panel sections. Turn thumb screws vertical to lock counter on. (3.)

Slide the second panel sections over to the end of the counter that is attached. Slide thumb screws through cut outs on end of counter and turn vertical to lock.

4.)

Attach square counters on top of panel sections. notched side towards the inside of the curve.